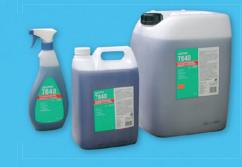

# **LOCTITE 7840**

Zmywacz biodegradowalny (koncentrat)

| Proporcja<br>Loctite 7840 : woda | Zastosowanie                                                                                        |         |
|----------------------------------|-----------------------------------------------------------------------------------------------------|---------|
| 1:1 do 1:4                       | Zbiorniki oleju, części silników, beton, piece, przewody kominowe, urządzenia wiertnicze            |         |
| 1:16                             | Podłogi, opony, pow. metalowe, maszyny robocze,<br>do zmywania: smoły, sadzy, oleju napędowego      | 1/04    |
| 1:32                             | Hale fabryczne, płytki ceramiczne, grout,<br>urządzenia do mycia pod ciśnieniem,<br>stal nierdzewna | 008 - 1 |
| 1:64                             | Powierzchnie robocze, ściany                                                                        | No. PL  |
| 1:128                            | Ogólne mycie (przez pocieranie)                                                                     | Ref. N  |