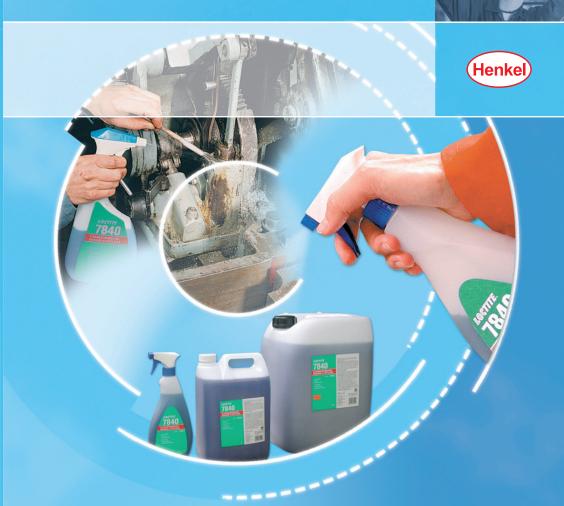

# Przemysłowy środek czyszczący

Unicestwia oleje i smary, pozostawiając nietknięte środowisko naturalne.

Loctite® 7840 - całkowicie nowy środek przemysłowy optymalnie usuwający różnego rodzaju zanieczyszczenia, takie jak:

- oleje,
- smary, itp.

Co więcej - jest to produkt nieszkodliwy dla środowiska naturalnego, wygodny dla użytkownika.

## Wszechstronny

Używany we właściwie dobranym stężeniu, **Loctite® 7840** szybko usuwa brud, oleje i smary ze wszystkich powierzchni roboczych.